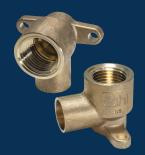

### **FEMALE SOLDER**

PART ID DE-050-S-PK10

**DESCRIPTION** 1/2 Female Solder x 1/2 FIP

PATTERN Angle

FINISH Rough Brass

# **OF EARS** 2