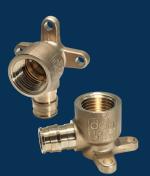

## **COLD EXPANSION (F1960)**

**PART ID** DE-050-A-PK10

**DESCRIPTION** 1/2 Cold Expansion x 1/2 FIP

PATTERN Angle

FINISH Rough Brass

# **OF EARS** 3