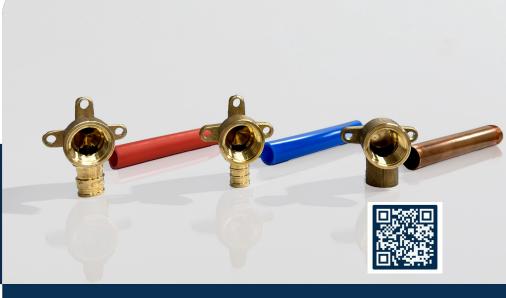

# INTRODUCING DROP EAR ELBOWS

# Secure & Reliable Wall-Mounted Support

dahl's Drop Ears ensure secure support and smooth transitions for PEX and copper water supplies. PEX models feature three ears for added rigidity. Crafted from ECO BRASS®, our fittings offer exceptional durability and corrosion resistance, ensuring long-lasting reliability and performance.