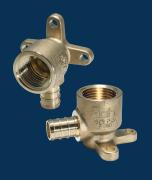

### **PEX CRIMP**

PART ID DE-050-B-PK10

**DESCRIPTION** 1/2 PEX Crimp x 1/2 FIP

PATTERN Angle

FINISH Rough Brass

# **OF EARS** 3